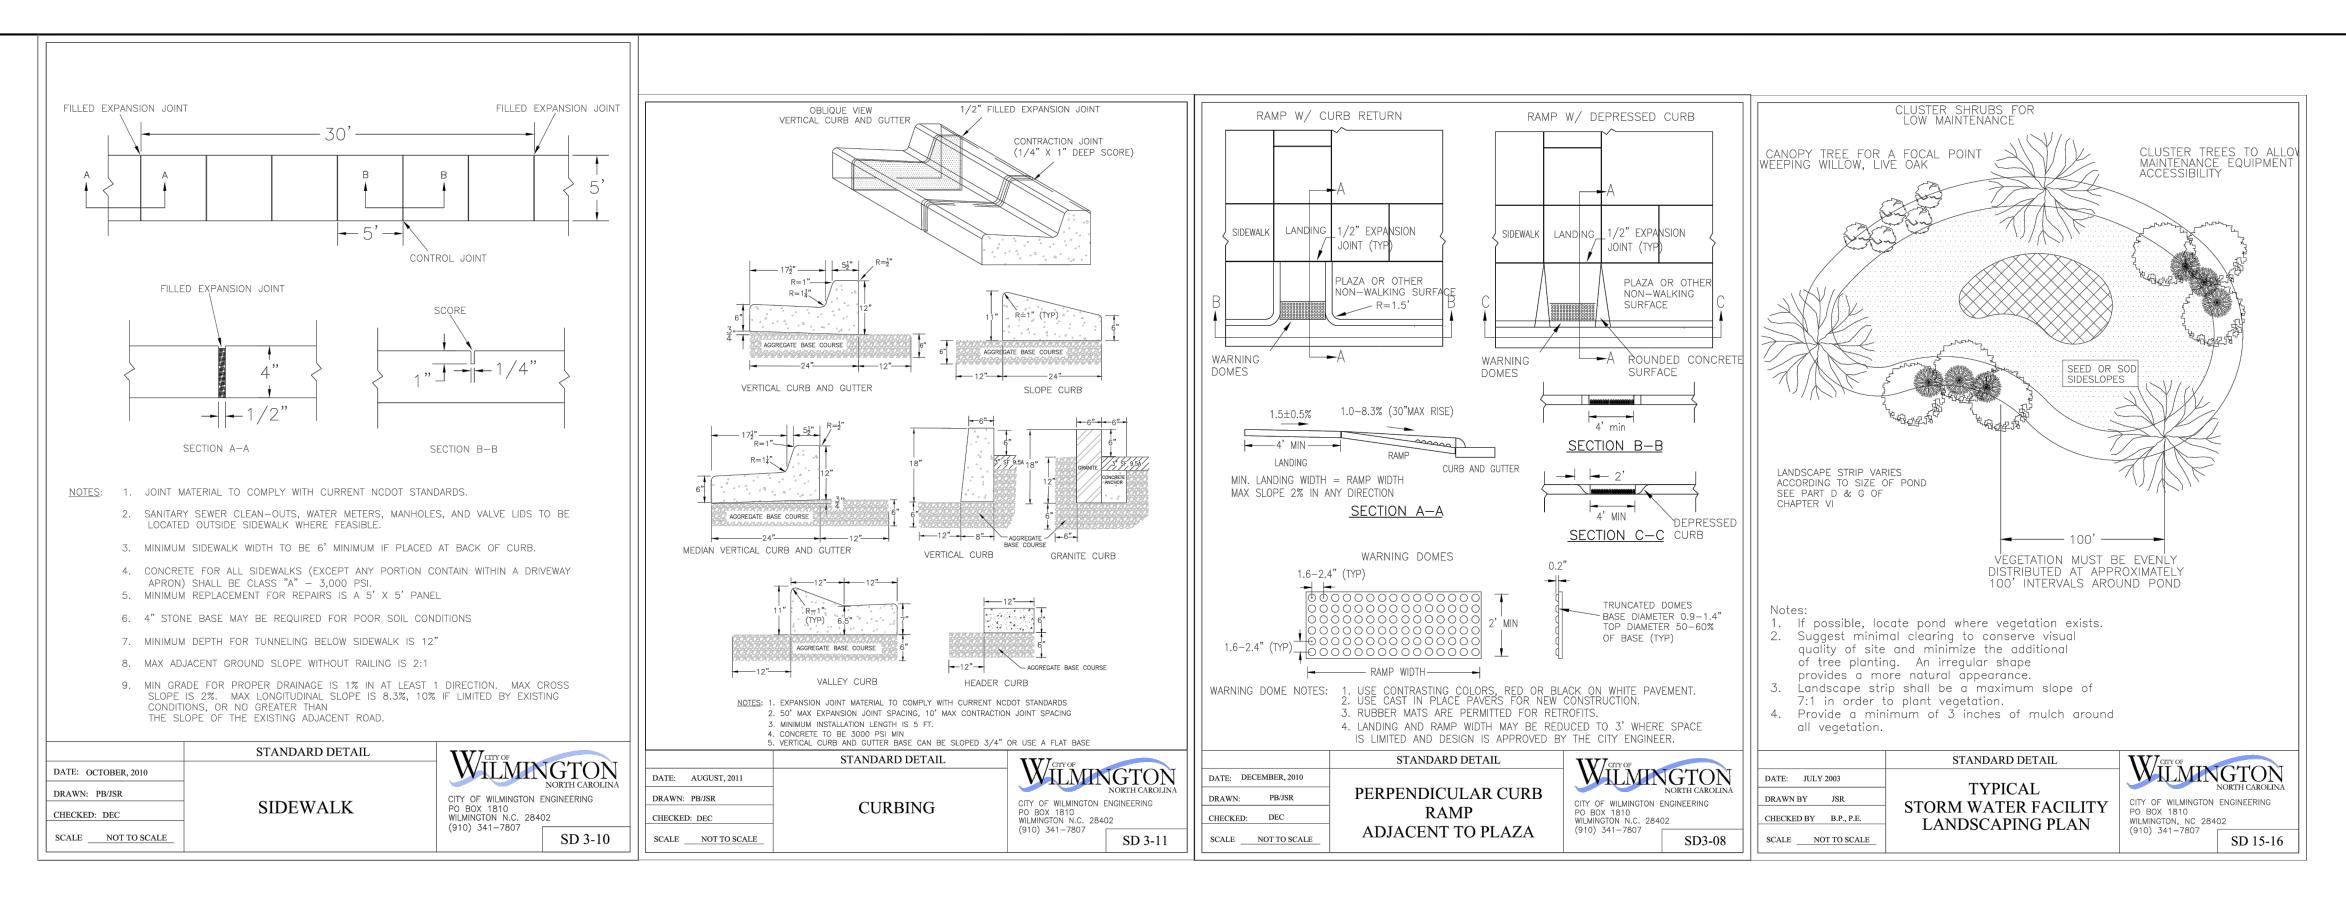

-------------|----------|
| CHECKED:        | CDC | DATE:       | 2/6/2020 |
| APPROVED:       | CDC | SCALE:      | 1" = 50' |
| PROJECT NUMB    | ER: | 2018-030    |          |
|                 |     |             |          |
| DRAWING NUMBER: |     |             |          |



| winnington      | , INC 202 | 405         |          |
|-----------------|-----------|-------------|----------|
|                 |           |             |          |
| DRAWN:          | JAE       | SHEET SIZE: | 24x36    |
| CHECKED:        | CDC       | DATE:       | 2/6/2020 |
| APPROVED:       | CDC       | SCALE:      | 1" =40'  |
| PROJECT NUMBER: |           | 2018-030    |          |
|                 |           |             |          |
| DRAWING NUMBER: |           |             |          |









| Approved Construction | Plan |
|-----------------------|------|
| Name                  | Date |
|                       |      |

| Planning         |  |
|------------------|--|
| Public Utilities |  |
| Traffic          |  |
| Fire             |  |



 Public Services
 • Engineering Division

 APPROVED STORMWATER MANAGEMENT PLAN

 Date:\_\_\_\_\_\_
 Permit #\_\_\_\_\_\_

Signed: