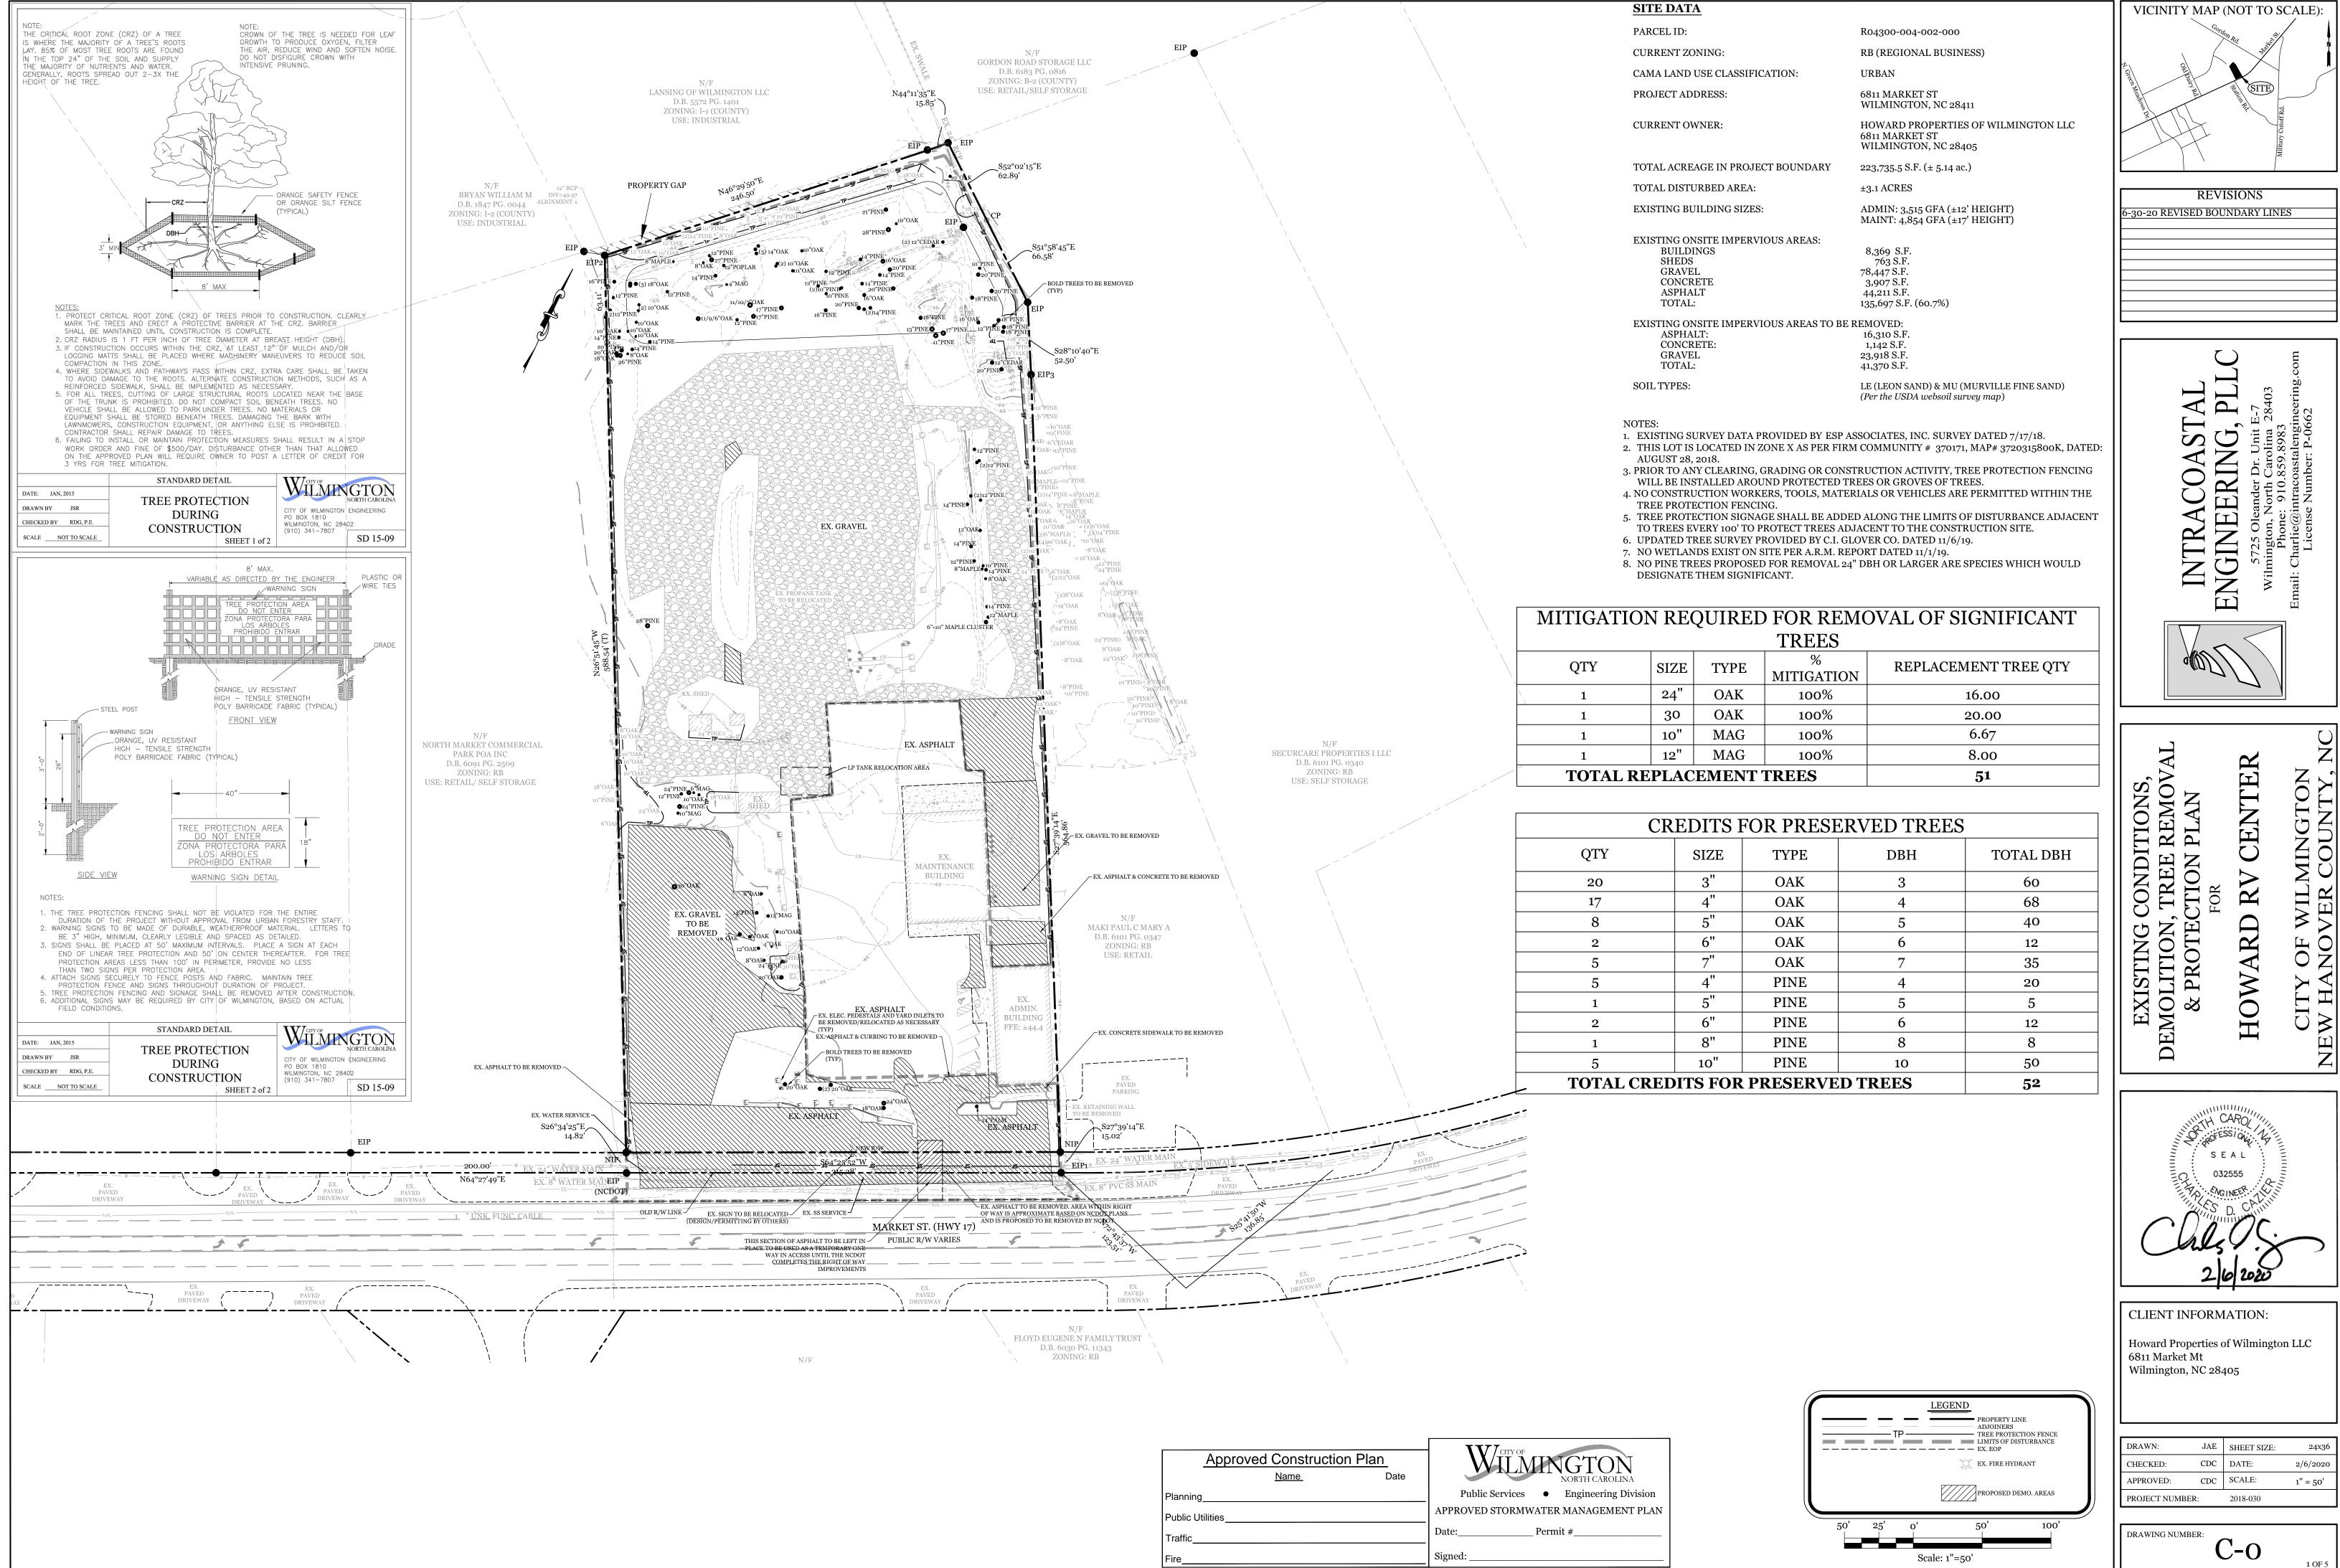

|                               | 3"  | OAK  | 3  | 60 |
|-------------------------------|-----|------|----|----|
|                               | 4"  | OAK  | 4  | 68 |
|                               | 5"  | OAK  | 5  | 40 |
|                               | 6"  | OAK  | 6  | 12 |
|                               | 7"  | OAK  | 7  | 35 |
|                               | 4"  | PINE | 4  | 20 |
|                               | 5"  | PINE | 5  | 5  |
|                               | 6"  | PINE | 6  | 12 |
|                               | 8"  | PINE | 8  | 8  |
|                               | 10" | PINE | 10 | 50 |
| L CREDITS FOR PRESERVED TREES |     |      |    | 52 |