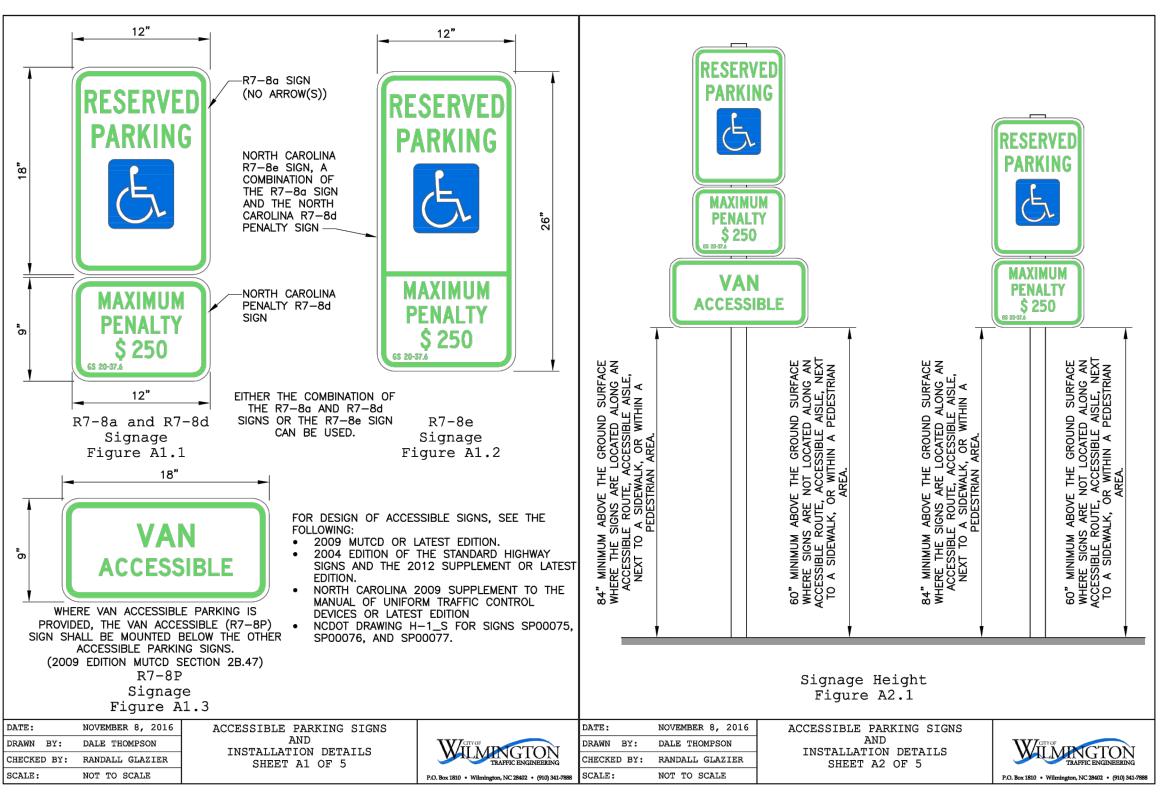

| DRAWN:          | JAE | SHEET SIZE: | 24x36    |
|-----------------|-----|-------------|----------|
| CHECKED:        | CDC | DATE:       | 2/6/2020 |
| APPROVED:       | CDC | SCALE:      | 1" = 50' |
| PROJECT NUMB    | ER: | 2018-030    |          |
|                 |     |             |          |
| DRAWING NUMBER: |     |             |          |