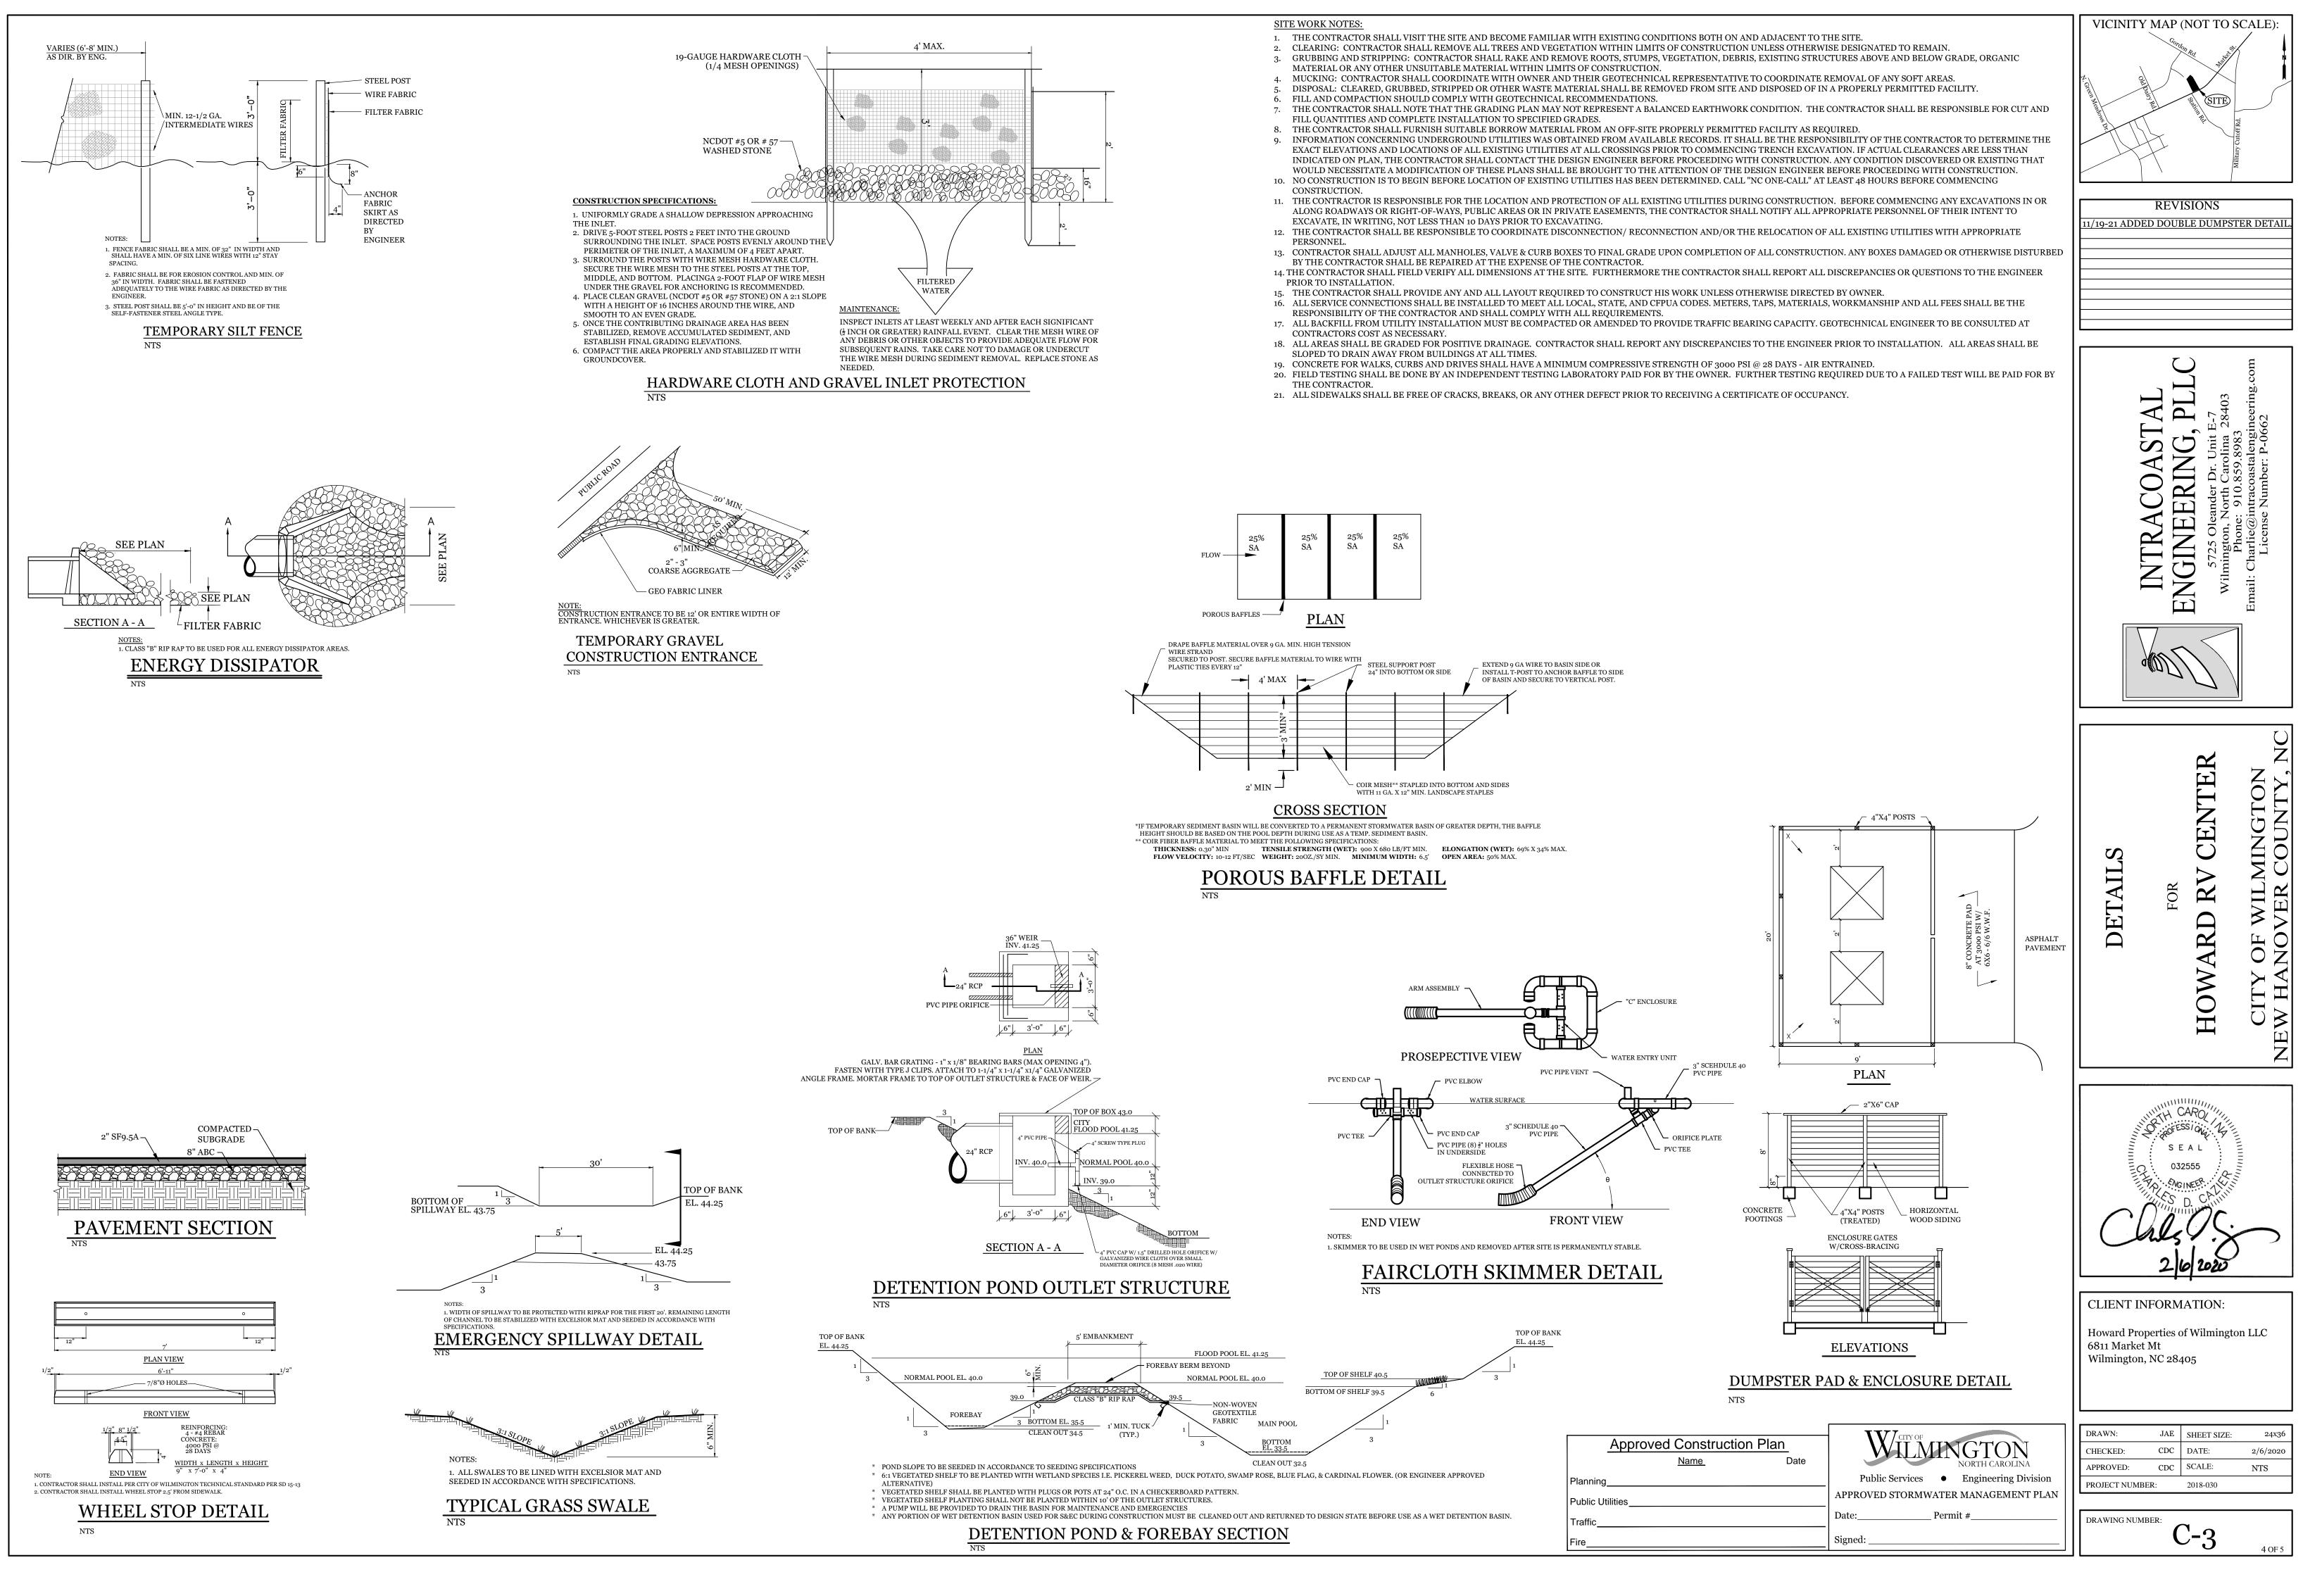

-|-------------|----------|
| CHECKED:        | CDC | DATE:       | 2/6/2020 |
| APPROVED:       | CDC | SCALE:      | 1" = 50' |
| PROJECT NUMB    | ER: | 2018-030    |          |
|                 |     |             |          |
| DRAWING NUMBER: |     |             |          |



| winnington      | , INC 202 | 405         |          |
|-----------------|-----------|-------------|----------|
|                 |           |             |          |
| DRAWN:          | JAE       | SHEET SIZE: | 24x36    |
| CHECKED:        | CDC       | DATE:       | 2/6/2020 |
| APPROVED:       | CDC       | SCALE:      | 1" =40'  |
| PROJECT NUMBER: |           | 2018-030    |          |
|                 |           |             |          |
| DRAWING NUMBER: |           |             |          |









| Approved Construction | Plan |
|-----------------------|------|
| Name                  | Date |
|                       |      |

| Planning         |  |
|------------------|--|
| Public Utilities |  |
| Traffic          |  |
| Fire             |  |



 Public Services
 • Engineering Division

 APPROVED STORMWATER MANAGEMENT PLAN

 Date:\_\_\_\_\_\_
 Permit #\_\_\_\_\_\_

Signed: